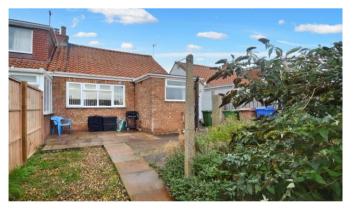

## Description

1 BEDROOM BUNGALOW ON NORTH SIDE OF BRIDLINGTON.....
Harris Shields Collection are pleased to offer to the market this semi-detached bungalow, built by Conlin builders, c1960, which benefits from Gas Central Heating and UPVc Double Glazing and briefly comprises: Hallway, Living Room, Kitchen, rear Bedroom, integrated Store and combined Bathroom / WC. There is Off Street Parking to the front and a south facing enclosed rear Garden with a decked seating area.

The bungalow is situated in a development of similar styled properties on the northern side of Bridlington, approximately 2 miles from the town centre. Local amenities include a mini market, a small parade of shops, Co-op supermarket, public library and a family style public house / restaurant.