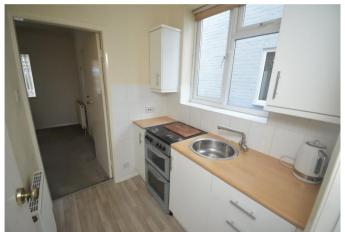

## 1 BEDROOM SEMI DETACHED BUNGALOW ON NORTH SIDE OF BRIDLINGTON Harris Shields

- ✓ Semi Detached Bungalow.
- ✓ 1 Bedroom.
- Lounge.
- ✓ Fitted Kitchen.
- ✓ Modern Bathroom / WC.
- ✓ UPVc Double Glazing.
- ✓ Gas Central Heating.
- ✓ South Facing Rear Garden.

## Description

1 BEDROOM BUNGALOW ON NORTH SIDE OF BRIDLINGTON.....
Harris Shields Collection are pleased to offer to the market this semi-detached bungalow, built by Conlin builders, c1960, which benefits from Gas Central Heating and UPVc Double Glazing and briefly comprises: Hallway, Living Room, Kitchen, rear Bedroom, integrated Store and combined Bathroom / WC. There is Off Street Parking to the front and a south facing enclosed rear Garden with a decked seating area.