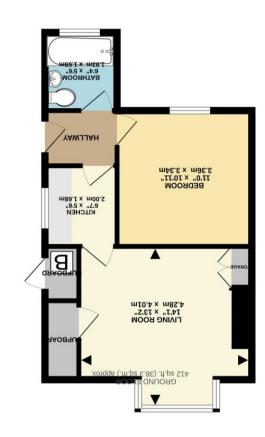

## 1 BEDROOM SEMI DETACHED BUNGALOW ON NORTH SIDE OF BRIDLINGTON Harris Shields

- ✓ Semi Detached Bungalow.
- ✓ 1 Bedroom.
- Lounge.
- ✓ Fitted Kitchen.
- ✓ Modern Bathroom / WC.
- ✓ UPVc Double Glazing.
- ✓ Gas Central Heating.
- ✓ South Facing Rear Garden.

## Description

1 BEDROOM BUNGALOW ON NORTH SIDE OF BRIDLINGTON.....
Harris Shields Collection are pleased to offer to the market this semi-detached bungalow, built by Conlin builders, c1960, which benefits from Gas Central Heating and UPVc Double Glazing and briefly comprises: Hallway, Living Room, Kitchen, rear Bedroom, integrated Store and combined Bathroom / WC. There is Off Street Parking to the front and a south facing enclosed rear Garden with a decked seating area.