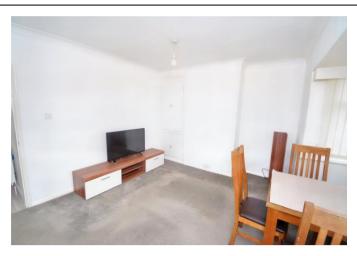

## 1 BEDROOM SEMI DETACHED BUNGALOW ON NORTH SIDE OF BRIDLINGTON Harris Shields

- ✓ Semi Detached Bungalow.
- ✓ 1 Bedroom.
- Lounge.
- ✓ Fitted Kitchen.
- ✓ Modern Bathroom / WC.
- ✓ UPVc Double Glazing.
- ✓ Gas Central Heating.
- ✓ South Facing Rear Garden.

## Description

1 BEDROOM BUNGALOW ON NORTH SIDE OF BRIDLINGTON.....
Harris Shields Collection are pleased to offer to the market this semi-detached bungalow, built by Conlin builders, c1960, which benefits from Gas Central Heating and UPVc Double Glazing and briefly comprises: Hallway, Living Room, Kitchen, rear Bedroom, integrated Store and combined Bathroom / WC. There is Off Street Parking to the front and a south facing enclosed rear Garden with a decked seating area.