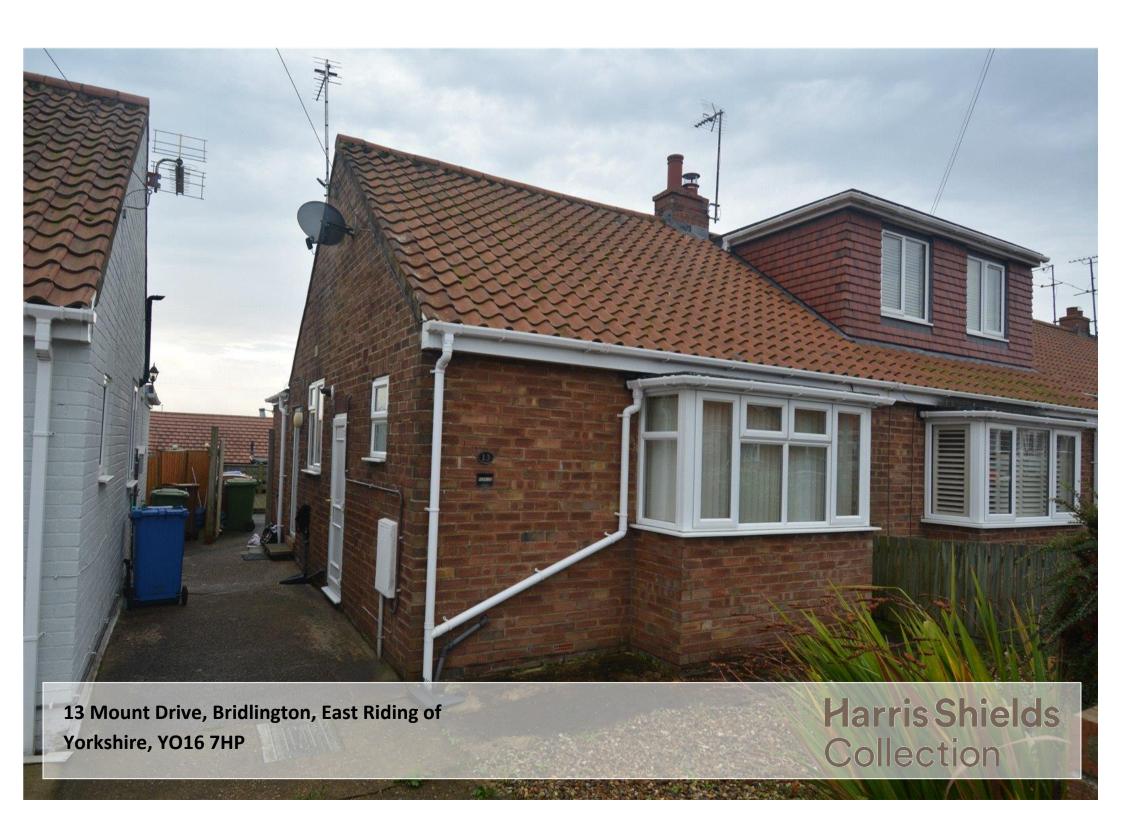

## 1 BEDROOM SEMI DETACHED BUNGALOW ON NORTH SIDE OF BRIDLINGTON Harris Shields

- ✓ Semi Detached Bungalow.
- ✓ 1 Bedroom.
- Lounge.
- ✓ Fitted Kitchen.
- ✓ Modern Bathroom / WC.
- ✓ UPVc Double Glazing.
- ✓ Gas Central Heating.
- ✓ South Facing Rear Garden.

## Description

1 BEDROOM BUNGALOW ON NORTH SIDE OF BRIDLINGTON.....
Harris Shields Collection are pleased to offer to the market this semi-detached bungalow, built by Conlin builders, c1960, which benefits from Gas Central Heating and UPVc Double Glazing and briefly comprises: Hallway, Living Room, Kitchen, rear Bedroom, integrated Store and combined Bathroom / WC. There is Off Street Parking to the front and a south facing enclosed rear Garden with a decked seating area.

The bungalow is situated in a development of similar styled properties on the northern side of Bridlington, approximately 2 miles from the town centre. Local amenities include a mini market, a small parade of shops, Co-op supermarket, public library and a family style public house / restaurant.