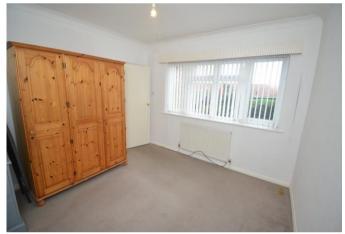

## 1 BEDROOM SEMI DETACHED BUNGALOW ON NORTH SIDE OF BRIDLINGTON Harris Shields

- ✓ Semi Detached Bungalow.
- ✓ 1 Bedroom.
- Lounge.
- ✓ Fitted Kitchen.
- ✓ Modern Bathroom / WC.
- ✓ UPVc Double Glazing.
- ✓ Gas Central Heating.
- ✓ South Facing Rear Garden.

## Description

1 BEDROOM BUNGALOW ON NORTH SIDE OF BRIDLINGTON.....
Harris Shields Collection are pleased to offer to the market this semi-detached bungalow, built by Conlin builders, c1960, which benefits from Gas Central Heating and UPVc Double Glazing and briefly comprises: Hallway, Living Room, Kitchen, rear Bedroom, integrated Store and combined Bathroom / WC. There is Off Street Parking to the front and a south facing enclosed rear Garden with a decked seating area.