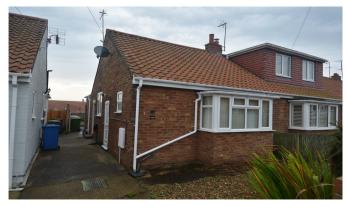

## 1 BEDROOM SEMI DETACHED BUNGALOW ON NORTH SIDE OF BRIDLINGTON Harris Shields

- ✓ Semi Detached Bungalow.
- ✓ 1 Bedroom.
- Lounge.
- ✓ Fitted Kitchen.
- ✓ Modern Bathroom / WC.
- ✓ UPVc Double Glazing.
- ✓ Gas Central Heating.
- ✓ South Facing Rear Garden.

## Description

1 BEDROOM BUNGALOW ON NORTH SIDE OF BRIDLINGTON.....
Harris Shields Collection are pleased to offer to the market this semi-detached bungalow, built by Conlin builders, c1960, which benefits from Gas Central Heating and UPVc Double Glazing and briefly comprises: Hallway, Living Room, Kitchen, rear Bedroom, integrated Store and combined Bathroom / WC. There is Off Street Parking to the front and a south facing enclosed rear Garden with a decked seating area.