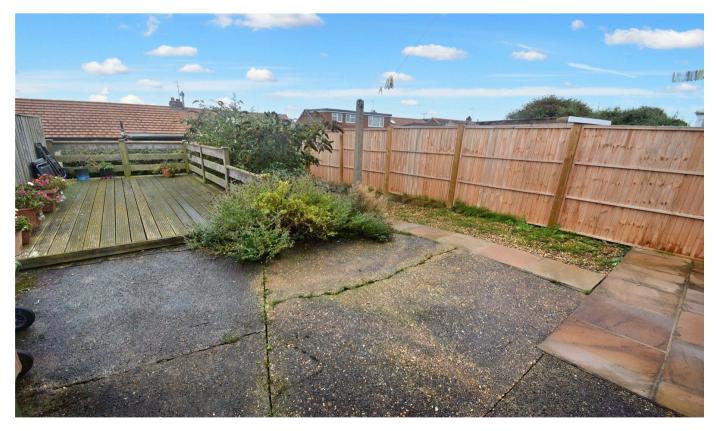

## Description

1 BEDROOM BUNGALOW ON NORTH SIDE OF BRIDLINGTON.....
Harris Shields Collection are pleased to offer to the market this semi-detached bungalow, built by Conlin builders, c1960, which benefits from Gas Central Heating and UPVc Double Glazing and briefly comprises: Hallway, Living Room, Kitchen, rear Bedroom, integrated Store and combined Bathroom / WC. There is Off Street Parking to the front and a south facing enclosed rear Garden with a decked seating area.